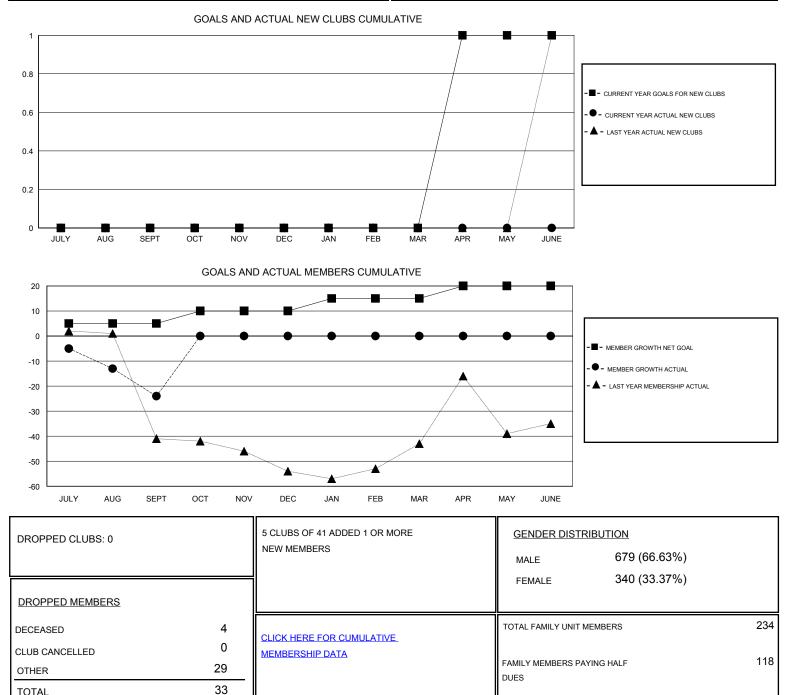

## District 11 B1

Results as of: 9/30/2019

| GMT:                  | LOCATION MICHIGAN |           |               |                       |                           |                         | GMT CA                                             |
|-----------------------|-------------------|-----------|---------------|-----------------------|---------------------------|-------------------------|----------------------------------------------------|
| Clubs                 |                   |           |               | Members               |                           |                         |                                                    |
| RESULTS FOR 2019-2020 |                   |           |               | RESULTS FOR 2019-2020 |                           |                         |                                                    |
| QUARTER               | NEW CLUB GOAL     | NEW CLUBS | DROPPED CLUBS | QUARTER               | MEMBER GROWTH NET<br>GOAL | MEMBER GROWTH<br>ACTUAL | DROPPED<br>MEMBERS ACTUAL<br>(including transfers) |
| JULY/AUG/SEPT         | 0                 | 0         | 0             | JULY/AUG/SEPT         | 5                         | 9                       | 33                                                 |
| OCT/NOV/DEC           | 0                 | 0         | 0             | OCT/NOV/DEC           | 5                         | 0                       | 0                                                  |
| JAN/FEB/MAR           | 0                 | 0         | 0             | JAN/FEB/MAR           | 5                         | 0                       | 0                                                  |
| APR/MAY/JUNE          | 1                 | 0         | 0             | APR/MAY/JUNE          | 5                         | 0                       | 0                                                  |